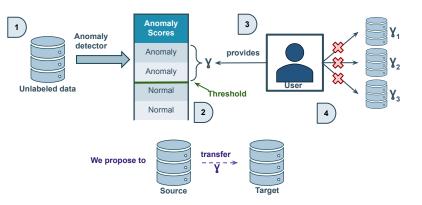

## Transferring the Contamination Factor between Anomaly Detection Domains by Shape Similarity

<u>Problem</u>: the user cannot provide domain knowledge for each asset in a fleet.

Task: transfer the contamination factor between anomaly detection domains.