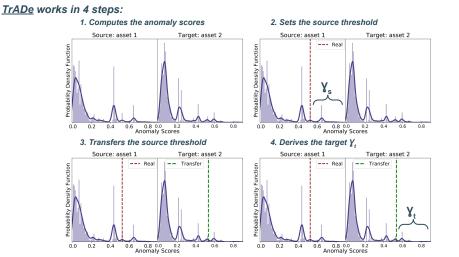

## Transferring the Contamination Factor between Anomaly Detection Domains by Shape Similarity

<u>Problem</u>: the user cannot provide domain knowledge for each asset in a fleet.

Task: transfer the contamination factor between anomaly detection domains.