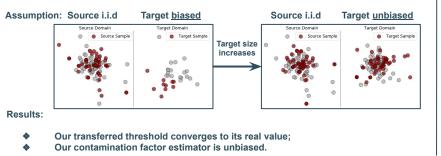

## Theoretical convergence analysis: how TrADe behaves to the limit.

@LorenzoPerini95